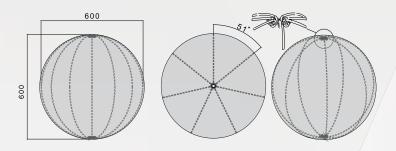

## Day signal ball, diam. 600mm, black

| Heavy duty fabric  | TPU fabric            |
|--------------------|-----------------------|
| Foldable           | Yes                   |
| Framing inner      | Galvanized steel      |
| Dimension          | L600 x Diameter 600mm |
| Dimension foldable | L700 x W 310 mm       |