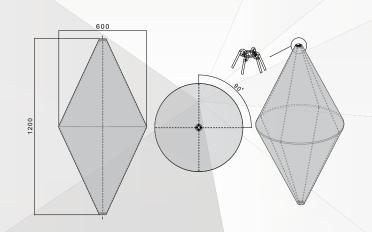

## Day signal, Diamond, 1200x600mm, black

| Heavy duty fabric  | TPU fabric             |
|--------------------|------------------------|
| Foldable           | Yes                    |
| Framing inner      | Galvanized steel       |
| Dimension          | L1200 x Diameter 600mm |
| Dimension foldable | L1300 x W 320 mm       |