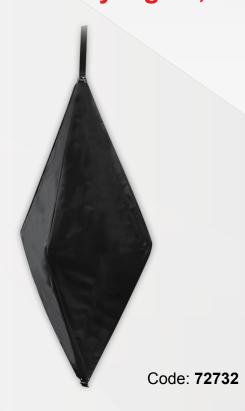

## Day signals

The **Day Signals** are mast head signals visually indicating the status of a vessel to other vessels on navigable waters during daylight hours. The equipment is required on board by International Regulation COLREG rules, amended. They are made of heavy-duty fabric with foldable inner framing with webbing, which is fully collapsible and offers quick and easy storage. Both ball and diamond shapes are in black color.

## Day signal, Diamond, 1200x600mm, black

| Heavy duty fabric  | TPU fabric             |
|--------------------|------------------------|
| Foldable           | Yes                    |
| Framing inner      | Galvanized steel       |
| Dimension          | L1200 x Diameter 600mm |
| Dimension foldable | L1300 x W 320 mm       |