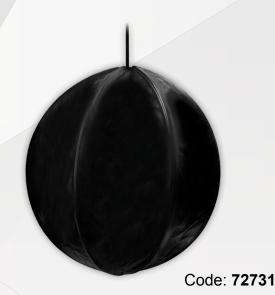

## Day signals

The **Day Signals** are mast head signals visually indicating the status of a vessel to other vessels on navigable waters during daylight hours. The equipment is required on board by International Regulation COLREG rules, amended. They are made of heavy-duty fabric with foldable inner framing with webbing, which is fully collapsible and offers quick and easy storage. Both ball and diamond shapes are in black color.

## Day signal ball, diam. 600mm, black

| Heavy duty fabric  | TPU fabric            |
|--------------------|-----------------------|
| Foldable           | Yes                   |
| Framing inner      | Galvanized steel      |
| Dimension          | L600 x Diameter 600mm |
| Dimension foldable | L700 x W 310 mm       |