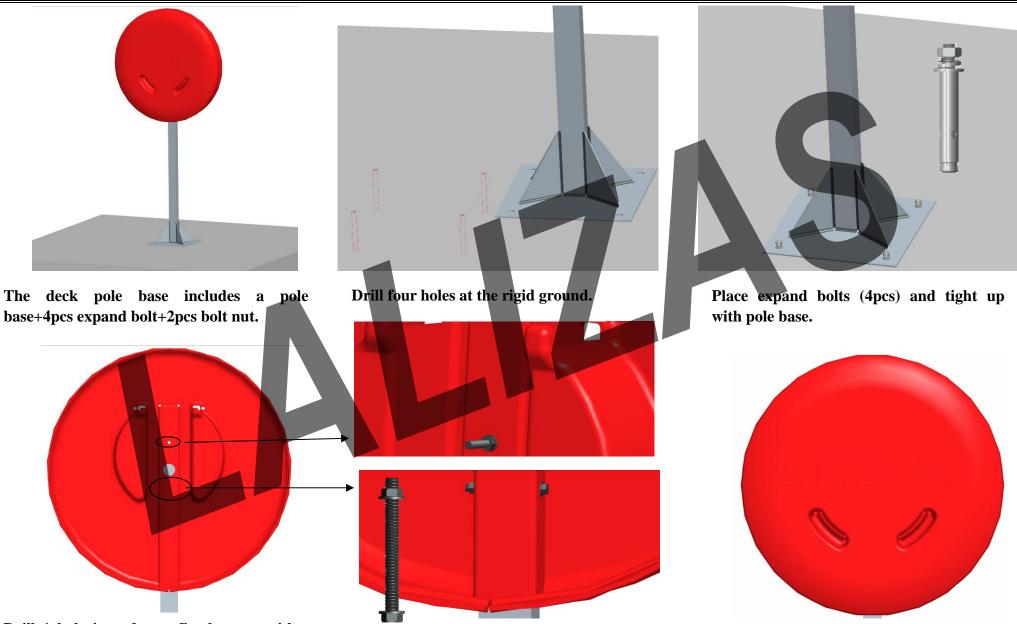

## **IALIZAS** INSTRUCTION FOR THE LIFEBUOY CONTAINER MOUNTING

| Product   | Set of Lifebuoy Ring Case, w/ 70090 Ring & Floating Rope                                                                                                                                        | Deck Pole Base for Lifebuoy Ring Case                                                                                                                                                                                                                                                                               |
|-----------|-------------------------------------------------------------------------------------------------------------------------------------------------------------------------------------------------|---------------------------------------------------------------------------------------------------------------------------------------------------------------------------------------------------------------------------------------------------------------------------------------------------------------------|
| Code      | 71285                                                                                                                                                                                           | 71286                                                                                                                                                                                                                                                                                                               |
| Material  | Polyethylene, orange                                                                                                                                                                            | Galvanized steel                                                                                                                                                                                                                                                                                                    |
| Dimension | 85x 85 x 20 cm<br>(Height x width x depth).                                                                                                                                                     | 30x 30 x 150 cm<br>(Base Length x Base width x Pole height).                                                                                                                                                                                                                                                        |
| Describe  | Includes :<br>• 1 pc of SOLAS lifebuoy code 70090<br>• Floating rope of 30m length.<br>Container provides protection and easy spotting of ring lifebuoys<br>to beaches/lakes/rivers or jetties. | Includes :<br>• 1pc of pole base<br>• 4pcs expand bolt<br>• 1pc bolt & nut<br>• 2pcs U bolts & nuts<br>The base could be fixed on the ground of beaches/lakes/rivers or jetties,<br>then container could be easy assembled.<br>There also are 2pcs U bolts could be assembled with rails (the max<br>diameter 60mm) |

Drill 1 hole in order to fix the case with pole &place the case onto the pole.

Proposed areas for drilling hole & assemble the M8bolt &nut is indicated to above photos.

Double check if the pole secure assemble, then store the lifebuoy & rope.