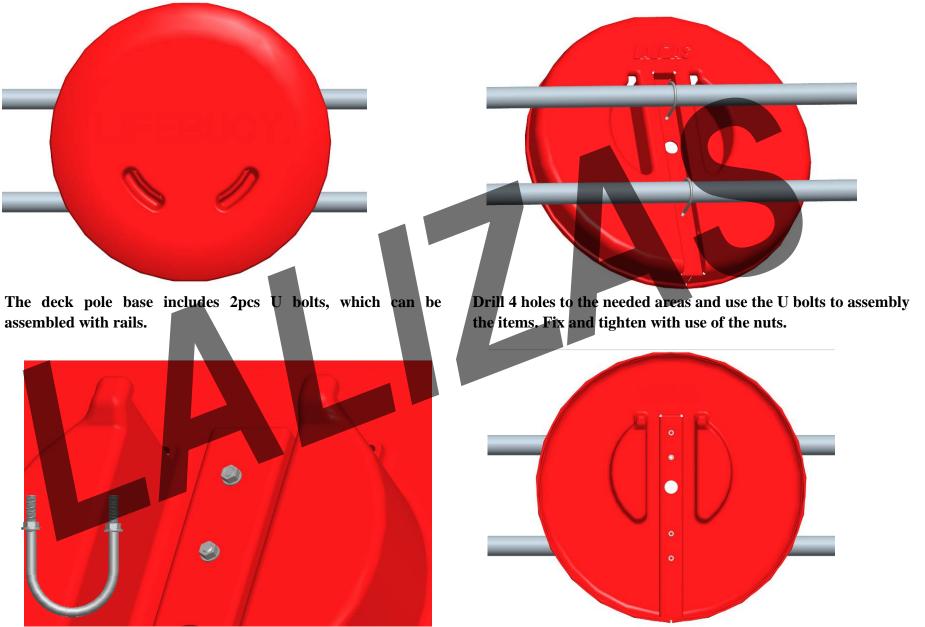

## **LIFEBUOY CONTAINER MOUNTING TO RAILS**

\*\*\*Please note that it is recommended to place the product on double rails, not to single rail, because in different case, if assembled on one rail, once you try to open the case will flip over.\*\*\*